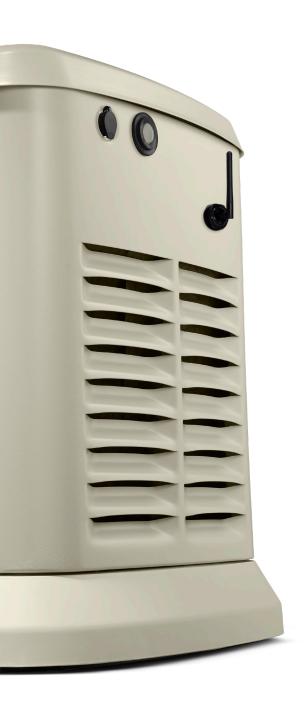

### **Easy** installation

Install and connect the accessory in just three quick steps.

- Install the Mobile Link WiFi / Ethernet accessory on a customer's compatible standby generator, and connect using the Mobile Link Setup App.
- Enroll the generator in Mobile Link FLEET at Fleet.MobileLinkGen.com.
- Begin monitoring the status of your customer's generator, anywhere, anytime through the Mobile Link FLEET website at Fleet.MobileLinkGen.com.