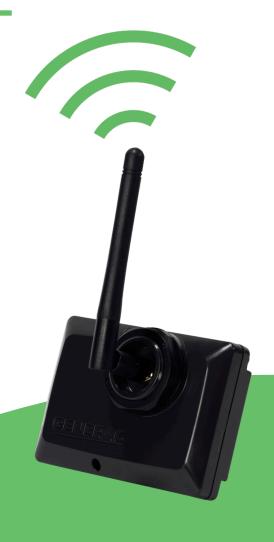

### Get connected

Introducing Mobile Link WiFi / Ethernet, the next generation WiFi and Ethernet accessory. The Mobile Link WiFi / Ethernet accessory easily connects to a home network wirelessly through an available WiFi network or directly through a wired Ethernet connection. This local network delivers fast download speeds automatic system upgrades and delivery of generator condition notifications. This device pairs with our Mobile Link monitoring service, giving homeowners and our dealer partners\* frontline access to critical information about their generator's status 24/7 for enhanced peace of mind.

| MODEL#   | DESCRIPTION                           |  |
|----------|---------------------------------------|--|
| G0071700 | Mobile Link WiFi / Ethernet Accessory |  |