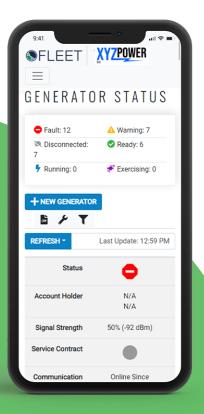

### **KEY FEATURES**

Get real-time notifications about your customer's generator

View their maintenance needs

Remotely access your customer's generator health

### **Easy** installation

Install and connect the accessory in just three quick steps.

- Install the Mobile Link WiFi / Ethernet accessory on a customer's compatible standby generator, and connect using the Mobile Link Setup App.
- Enroll the generator in Mobile Link FLEET at Fleet.MobileLinkGen.com.
- Begin monitoring the status of your customer's generator, anywhere, anytime through the Mobile Link FLEET website at Fleet.MobileLinkGen.com.